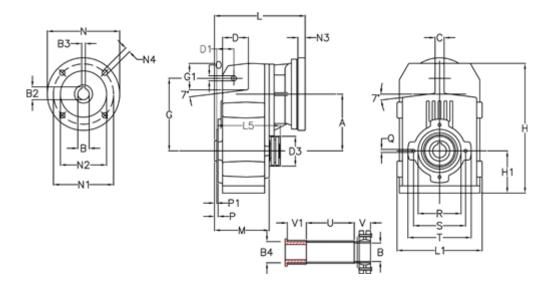

## **Data Sheet**

Article number: 29560403828645
Description: Shaft mounted gear

A412QF42-38,2-P112B5

## **Measures**

| A = 175.75 | D1 = 56.5  | I5 = 200.0  | P1                                         | = 3.5    | V =  |
|------------|------------|-------------|--------------------------------------------|----------|------|
| B = 42     | d3 = 100   | M = 144.0   | Q                                          | = M12x19 | V1 = |
| B1 = 28    | G = 218    | N = 250     | R                                          | = 130    |      |
| B2 = 31.3  | G1 = 97.5  | N1 = 215    | S                                          | = 165    |      |
| B3 = 8     | H = 389.0  | N2 = 180    | Т                                          | = 200    |      |
| B4 = 42    | H1 = 116.0 | N4 = M12x16 | Tightening torque Nm adapter bushing = 6.0 |          |      |
| C = 16     | L = 275.5  | O = 14      | Tightening torque Nm shrink disc           | = 10.0   |      |
| D = 79.0   | L1 = 242   | P = 7.5     | U                                          | = 82.0   |      |
|            |            |             |                                            |          |      |